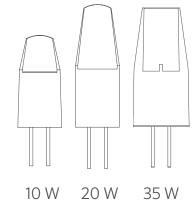

## LAMPS | G4 LAMPS

## G4 LED Lamp Chart

| LUMENS / VA     | ССТ   | PART#       |
|-----------------|-------|-------------|
| 76 lm / 1.1 VA  | 2700K | G4-LED-10-W |
| 123 lm / 1.7 VA | 2700K | G4-LED-20-W |
| 170 lm / 2.6 VA | 2700K | G4-LED-35-W |
| 76 lm / 1.1 VA  | 3000K | G4-LED-10-S |
| 123 lm / 1.7 VA | 3000K | G4-LED-20-S |
| 170 lm / 2.6 VA | 3000K | G4-LED-35-S |