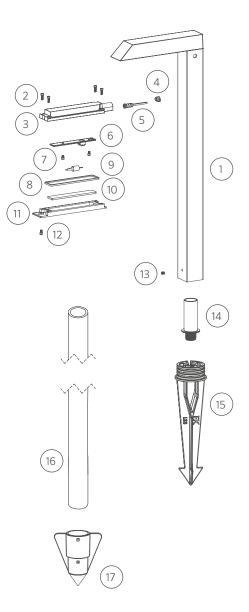

## Replacement Parts

| ITEM  | DESCRIPTION                     | PART#          |
|-------|---------------------------------|----------------|
| 1     | Riser Assembly/Cover Housing    | †              |
| 2     | Screw, M3 x 0.5 mm, 10 mm       | 250035360000   |
| 3     | Housing, Top                    | †              |
| 4     | Cable Alignment Plug            | 250035510000   |
| 5     | Socket, 10' (3 m)               | 752601         |
| 6     | Reflector                       | 250035400000   |
| 7     | Screw, M3 x 0.5 mm, 5 mm        | 250035380000   |
| 8     | Gasket                          | 250035330000   |
| 9     | Lamp, G4                        | See Lamp Chart |
| 10    | Lens                            | 250035340000   |
| 11    | Housing, Bottom                 | †              |
| 12    | Screw, M3 x 0.5 mm, 6 mm        | 250035500000   |
| 13    | Screw, M5 x 0.8 mm, 6 mm        | 250035880000   |
| 14    | Adapter,¾" SCH 40 to ½"-14 NPSM | 250035490000   |
| 15    | Large Slot Spike                | 250015840000   |
| 16    | Conduit Stake, ¾" SCH 40        | 250028770000   |
| 17    | Conduit Stabilizer              | †              |
| 16-17 | Kit with Stabilizer, ¾" PVC     | CS-KIT-MPJ     |
| NS    | Hex Key, 2.5 mm                 | 250038350000   |

NS = Not shown

 $<sup>\</sup>ensuremath{^{\dagger}}$  This part is not serviceable. Contact Customer Support or a local distributor to order a replacement product.

<sup>\*</sup>XX = Finish code