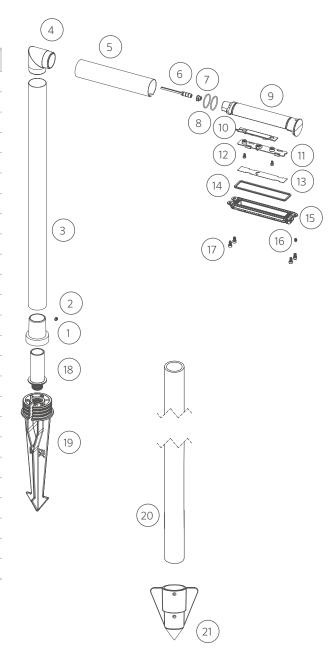

## Replacement Parts

| ITEM  | DESCRIPTION                | PART#                                 |
|-------|----------------------------|---------------------------------------|
| 1     | Conduit Mount              | 250035820000                          |
| 2     | Screw, M5 x 0.8 mm, 6 mm   | 250035880000                          |
| 3     | Vertical Copper Housing    | †                                     |
| 4     | 90° Adapter                | · · · · · · · · · · · · · · · · · · · |
|       | ·                          | †                                     |
| 5     | Horizontal Copper Housing  | †                                     |
| 6     | Socket, 10' (3 m)          | 752601                                |
| 7     | Cable Alignment Plug       | 250035510000                          |
| 8     | O-Ring for Housing         | 250010280052                          |
| 9     | Main Housing               | †                                     |
| 10    | LED Board                  | See LED Chart                         |
| 11    | Reflector                  | 250035410000                          |
| 12    | Screw, M3 x 0.5 mm, 6 mm   | 250035500000                          |
| 13    | Diffuser                   | 250035420000                          |
| 14    | Gasket                     | 250035850000                          |
| 15    | Lens                       | 250035840000                          |
| 16    | Screw, M4 x 0.7 mm, 6 mm   | 250035870000                          |
| 17    | Screw, M4 x 0.7 mm, 8 mm   | 250033190000                          |
| 18    | ½"-14 NPSM Mount           | 250035490000                          |
| 19    | Large Slot Spike           | 250015840000                          |
| 20    | Conduit Stake,¾" (19 mm)   | 250028770000                          |
| 21    | Conduit Stabilizer         | †                                     |
| 20-21 | Conduit and Stabilizer Kit | CS-KIT-MPJ                            |
| NS    | Hex Key, 2.5 mm, Short     | 250038350000                          |
| NS    | Hex Key, 3 mm, Short       | 250038360000                          |
| NS    | Deck Mount                 | RP34-DM-XX*                           |
|       |                            |                                       |

NS = Not shown

 $<sup>\</sup>dagger$  This part is not serviceable. Contact Customer Support or a local distributor to order a replacement product.

<sup>\*</sup>XX = Finish code