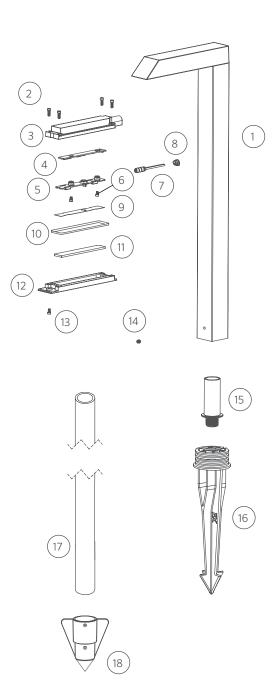

## Replacement Parts

| ITEM  | DESCRIPTION                      | PART#         |
|-------|----------------------------------|---------------|
| 1     | Riser/Housing Assembly           | †             |
| 2     | Screw, M3 x 0.5 mm, 10 mm        | 250035360000  |
| 3     | Housing, Top                     | †             |
| 4     | LED Board                        | See LED Chart |
| 5     | Reflector                        | 250035410000  |
| 6     | Screw, M3 x 0.5 mm, 5 mm         | 250035380000  |
| 7     | Socket, 10' (3 m)                | 752601        |
| 8     | Cable Alignment Plug             | 250035510000  |
| 9     | Diffuser                         | 250015840000  |
| 10    | Gasket                           | 250035330000  |
| 11    | Lens                             | 250035340000  |
| 12    | Housing, Bottom                  | †             |
| 13    | Screw, M3 x 0.5 mm, 6 mm         | 250035500000  |
| 10-13 | Faceplate Assembly               | MP30-LF-XX*   |
| 14    | Screw, M5 x 0.8 mm, 6 mm         | 250035880000  |
| 15    | Adapter, ¾" SCH 40 to ½"-14 NPSM | 250035490000  |
| 16    | Large Slot Spike                 | 250015840000  |
| 17    | Conduit Stake, ¾" SCH 40         | 250028770000  |
| 18    | Conduit Stabilizer               | †             |
| 17-18 | Conduit and Stabilizer Kit       | CS-KIT-MPJ    |
| NS    | Hex Key, 2.5 mm, Short           | 250038350000  |

NS = Not shown

 $<sup>\</sup>dagger$  This part is not serviceable. Contact Customer Support or a local distributor to order a replacement product.

<sup>\*</sup>XX = Finish code