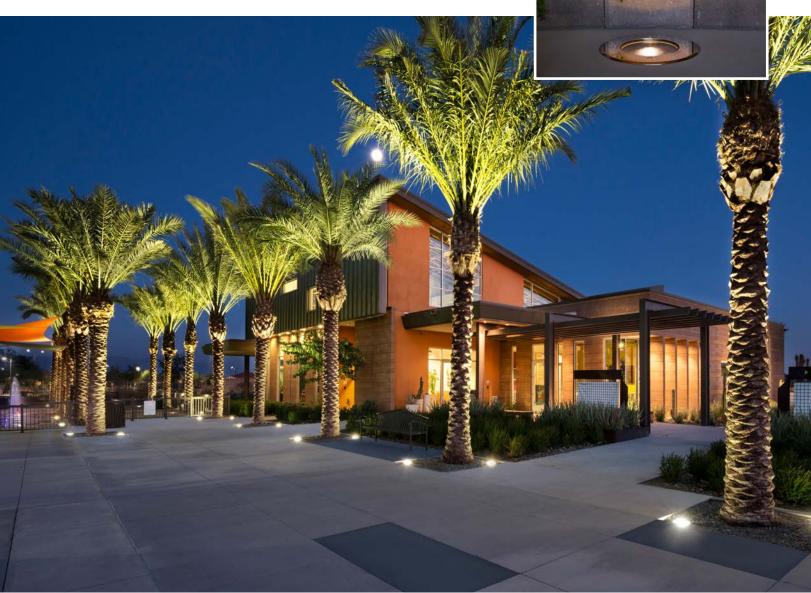

# TERRACOLLECTION

Featuring a wide array of materials, styles, and configurations, these rugged in-grades are ideal for high-traffic areas, hard-scapes, and turf.

- Fixtures blend seamlessly with other FX Luminaire Collections
- Drive-over-rated and tamper-resistant designs ensure long field life
- Variety of trim styles provide efficient glare control

#### THE COLLECTION

Terra **KG/TE/CF** Well light

Terra **KG/TE/CF** Well Light

Terra **CF** Well Light (Grate)

Terra **KG** Well Light (Grate)

Terra **KT** In-Grade

Terra **RP** Grande In-Grade (Ring)

Terra **RP** Grande In-Grade (Louver)

Terra **RP** Grande In-Grade (Cowling)

Terra **FC** In-Grade (Ring)

Terra **FC** In-Grade (Louver)

Terra **FC** In-Grade (Cowling)

Terra **FC** Ground Wash

Terra **VO** In-Grade (Round)

Terra **VO** In-Grade (Spot)

Terra **VO** Ground Wash

#### OTHERS THAT BLEND WITH THE TERRA COLLECTION

Exa **XN-70** Grande In-Grade

Cora **CN-51** In-Grade (Ring)

Cora **CN-51** In-Grade (Round)

Cora **CN-51** In-Grade (Cowling)

Modern **HP-48** Paver Light