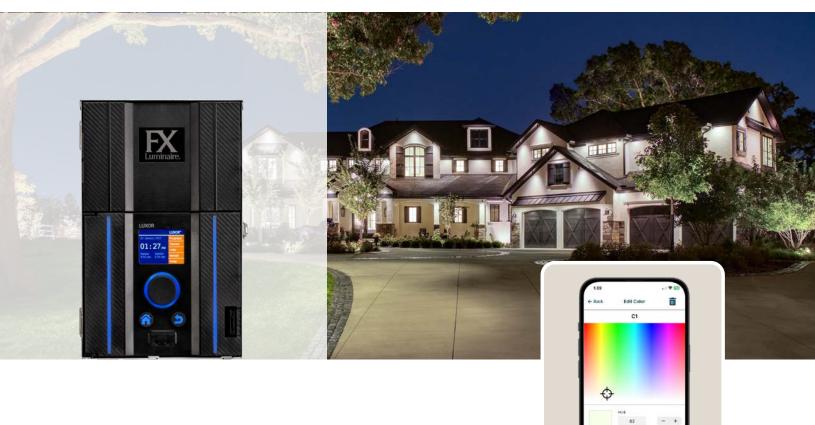

## LUXOR<sup>®</sup> Controller

### Zoning. Dimming. Color.

With the best-in-class Luxor Controller, you get the most advanced low-voltage lighting solution on the market. Use it to turn individual or groups of fixtures on and off at desired times and adjust their intensities from 0% to 100%. When adding color, you can choose from 30,000 vibrant hues for endless design potential. The Luxor Controller also lets you generate and save up to 250 custom colors and design up to 40 themes, ranging from every-night living to holidays and special celebrations.

### Integration. Wireless Control. Accessories.

Integrate outdoor lighting with today's most popular home automation systems using the Luxor Controller. The preinstalled LAN Module enables one-touch, Wi-Fi control so you can set up and manage systems remotely while the Luxor Wireless Linking Module enables multi-controller communication. The Luxor CUBE allows you to zone and dim outdoor elements that lack built-in Luxor Technology.