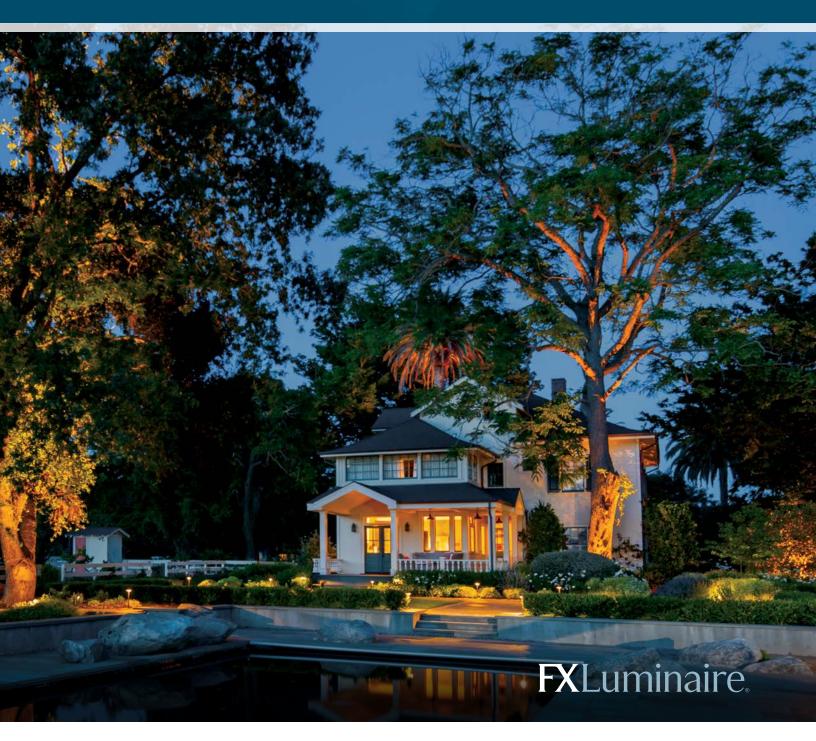

# TERRA



# TERRACOLLECTION

Featuring a wide array of materials, styles, and configurations, these rugged in-grades are ideal for high-traffic areas, hard-scapes, and turf.

- Fixtures blend seamlessly with other FX Luminaire Collections
- Drive-over-rated and tamper-resistant designs ensure long field life
- Variety of trim styles provide efficient glare control









CU

Copper



BS

Brass







SB

Sedona

Brown







**AB** Antique Bronze BS/CU AT Antique Tumbled BS/CU

**NP** Nickel Plate

**SS** Sta Ste

SS FB Stainless Black

**BZ** Bronze

**DG** Desert Granite

**WI** Weath

**SV** Silver

**FW** Flat White

Weathered Silver Iron

#### THE COLLECTION





Terra **KG/TE/CF** Well light



Terra **KG/TE/CF** Well Light



Terra **CF** Well Light (Grate)



Terra **KG** Well Light (Gr