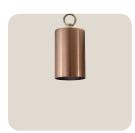

Stella **VL** Hanging Pendant

Stella **CL** Surface-Mounted Down Light

Stella **TC** Wall Sconce