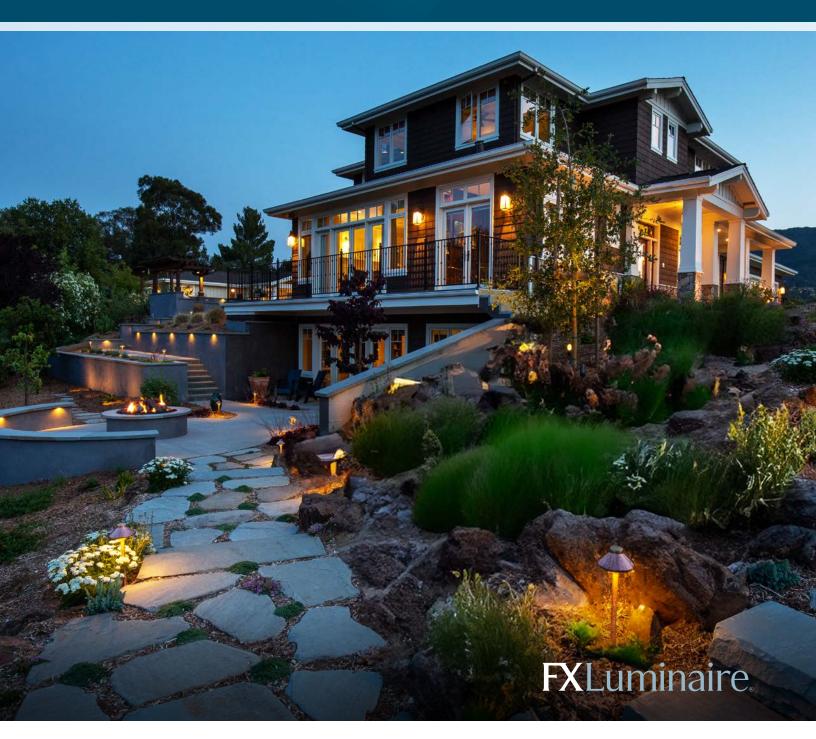

## STELLATOLLECTION

Made of durable copper and brass, these premium fixtures strike the balance between affordability and timeless design.

- Premium materials ensure long-lasting performance
- Timeless designs add a touch of effortless elegance to any outdoor space

• LED lamps offer easy installation and a wide range of output, color temperature, and beam angle options

Antique Bronze BS/CU

Antique BS/CU

Nickel

Black Brass

ΒZ Bronze

Flat White

## THE COLLECTION

Stella **MR** Petite Accent Light

Stella **LR** Accent Light

Stella **LO** Accent Light

Stella **RL** Wall Wash

Stella **TS**Directional
Down Light

Stella **SP** Petite Path Light

Stella **SC**Petite Path Light

Stella **PF**Petite Path Light

Stella **DP** Mini Path Light

Stella **LB** Underwater Light

Stella **DL** Path Light

Stella **CA** Path Light

Stella **DM**Path Light

Stella **GN** Grande Path Light

Stella **LS** Hanging Pendant

Stella **VL** Hanging Pendant

Stella **CL** Surface-Mounted Down Light

Stella **TC** Wall Sconce

## OTHERS THAT BLEND WITH THE STELLA COLLECTION

Terra **CF** Well Light (Grate, Grid)

Terra **FC** In-Grade (Ring, Louver, Cowling)

Terra **FC** Ground Wash

Terra **RP** In-Grade (Ring, Louver, Cowling)

Garden **CP** & **LM** Petite and Standard Recessed Wall Light

Garden **UN** & **PD** Petite and Standard Recessed Wall Light

A Hunter Industries Company

Our mission is to create the most energy-efficient lighting products in the world while maintaining the highest level of quality and reliability. In every instance we will back our innovations with the unwavering support our customers need to succeed.