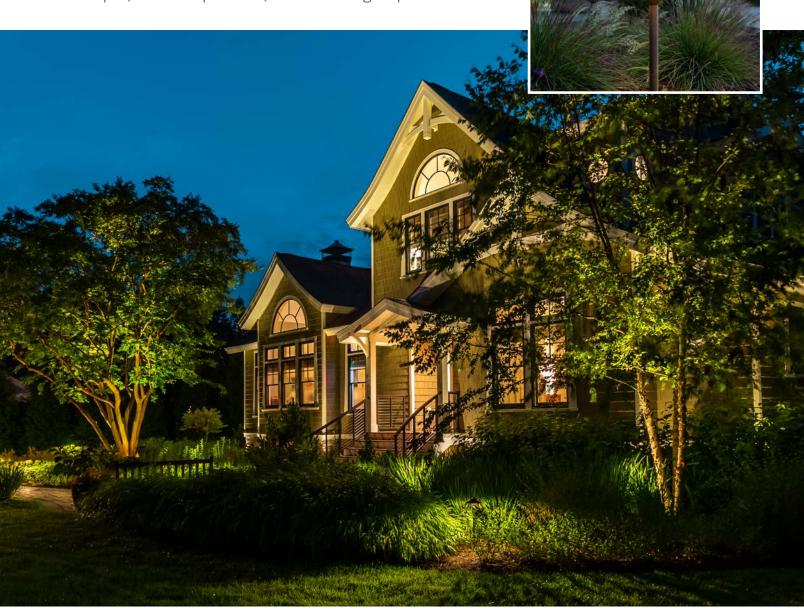

## STELLATOLLECTION

Made of durable copper and brass, these premium fixtures strike the balance between affordability and timeless design.

- Premium materials ensure long-lasting performance
- Timeless designs add a touch of effortless elegance to any outdoor space

• LED lamps offer easy installation and a wide range of output, color temperature, and beam angle options

Antique Bronze BS/CU

Antique BS/CU

Nickel

Black Brass

ΒZ Bronze

Flat White

## THE COLLECTION

Stella **MR** Petite Accent Light

Stella **LR** Accent Light

Stella **LO** Accent Light

Stella **RL** Wall Wash

Stella **TS**Directional
Down Light

Stella **SP** Petite Path Light

Stella **SC**Petite Path Light

Stella **PF**Petite Path Light

Stella **DP** Mini Path Light

Stella **LB** Underwater Light

Stella **DL** Path Light

Stella **CA** Path Light

Stella **DM**Path Light

Stella **GN** Grande Path Light

Stella **LS** Hanging Pendant

Stella **VL** Hanging Pendant

Stella **CL** Surface-Mounted Down Light

Stella **TC** Wall Sconce

## OTHERS THAT BLEND WITH THE STELLA COLLECTION

Terra **CF** Well Light (Grate, Grid)

Terra **FC** In-Grade (Ring, Louver, Cowling)

Terra **FC** Ground Wash

Terra **RP** In-Grade (Ring, Louver, Cowling)

Garden **CP** & **LM** Petite and Standard Recessed Wall Light

Garden **UN** & **PD** Petite and Standard Recessed Wall Light

A Hunter Industries Company

Our mission is to create the most energy-efficient lighting products in the world while maintaining the highest level of quality and reliability. In every instance we will back our innovations with the unwavering support our customers need to succeed.