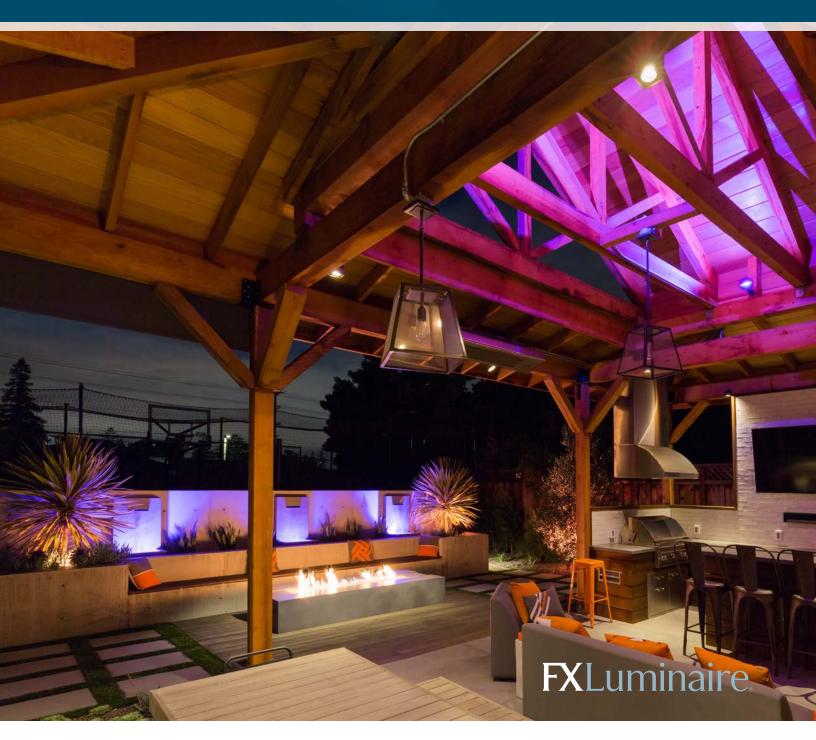

# DESIGNER<sup>TM</sup>COLLECTION

The FX Luminaire Designer Collection offers unparalleled control for creating elegant, distinct designs for every installation.

- Integrated LEDs offer higher outputs, color temperature consistency, and a longer-lasting fixture
- Two-layer, marine-grade anodization and powder-coat finish over aluminum construction offer long-lasting durability

### Zoning. Dimming. Color.

With the best-in-class Luxor Controller, you get the most advanced low-voltage lighting solution on the market. Use it to turn individual or groups of fixtures on and off at desired times and adjust their intensities from 0% to 100%. When adding color, you can choose from 30,000 vibrant hues for endless design potential. The Luxor Controller also lets you generate and save up to 250 custom colors and design up to 40 themes, ranging from every-night living to holidays and special celebrations.