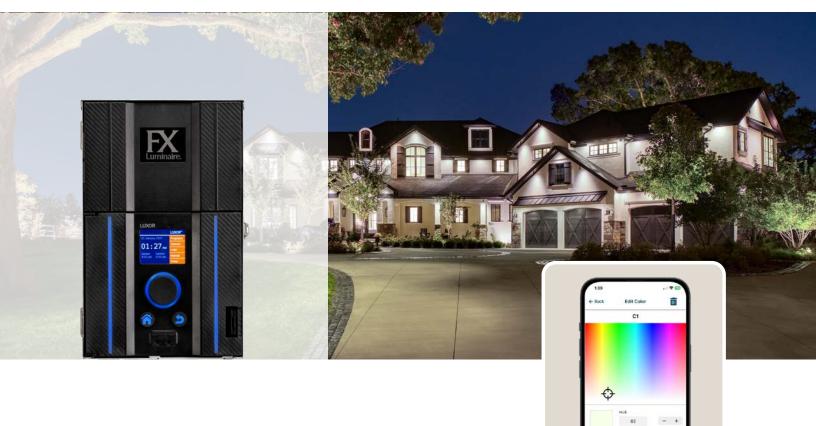

## LUXOR<sup>®</sup> Controller

### Zoning. Dimming. Color.

With the best-in-class Luxor Controller, you get the most advanced low-voltage lighting solution on the market. Use it to turn individual or groups of fixtures on and off at desired times and adjust their intensities from 0% to 100%. When adding color, you can choose from 30,000 vibrant hues for endless design potential. The Luxor Controller also lets you generate and save up to 250 custom colors and design up to 40 themes, ranging from every-night living to holidays and special celebrations.

### Integration. Wireless Control. Accessories.

Integrate outdoor lighting with today's most popular home automation systems using the Luxor Controller. The preinstalled LAN Module enables one-touch, Wi-Fi control so you can set up and manage systems remotely while the Luxor Wireless Linking Module enables multi-controller communication. The Luxor CUBE allows you to zone and dim outdoor elements that lack built-in Luxor Technology.