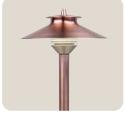

#### THE COLLECTION

Pinnacle **CC** Brass Up Light

Pinnacle **VS**Brass Up Light

Pinnacle **FR** Copper Up Light

Pinnacle **NR** Copper Up Light

Pinnacle **PA-36** Accent Light

Pinnacle **SC**Petite Path Light