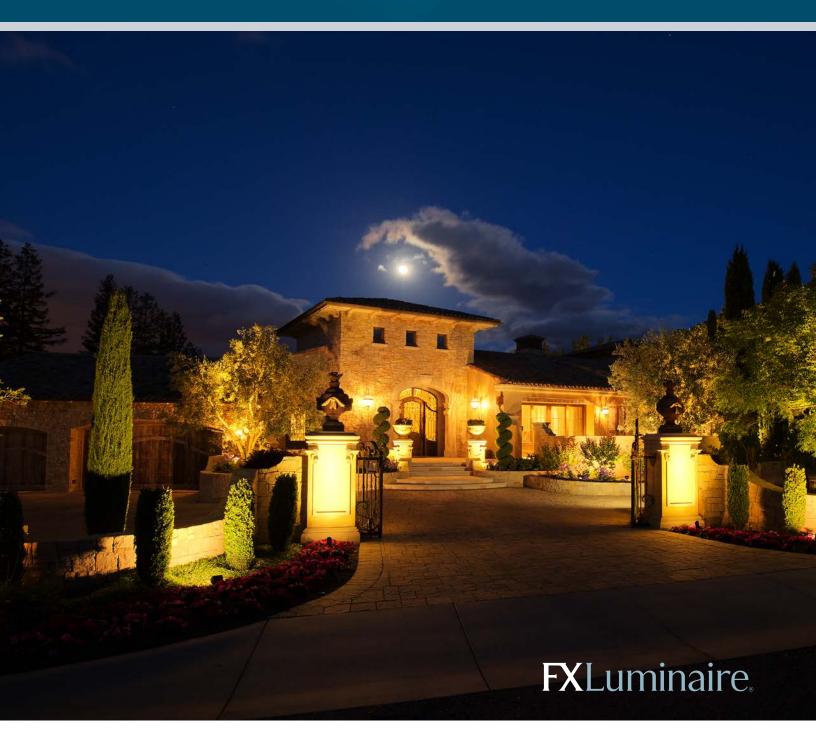

## PINNACLE COLLECTION

Crafted from resilient, high-end materials, Pinnacle Collection fixtures are built to last.

• Brass and copper materials offer strong corrosion resistance for durability against all types of weather conditions

• Timeless designs bring a touch of elegance to any outdoor lighting project

AΒ Antique Bronze BS/CU

BS

Iron

Antique Tumbled

Copper

Nickel Plate

FΒ

#### THE COLLECTION

Pinnacle **CC** Brass Up Light

Pinnacle **VS**Brass Up Light

Pinnacle **FR** Copper Up Light

Pinnacle **NR** Copper Up Light

Pinnacle **PA-36** Accent Light

Pinnacle **SC**Petite Path Light