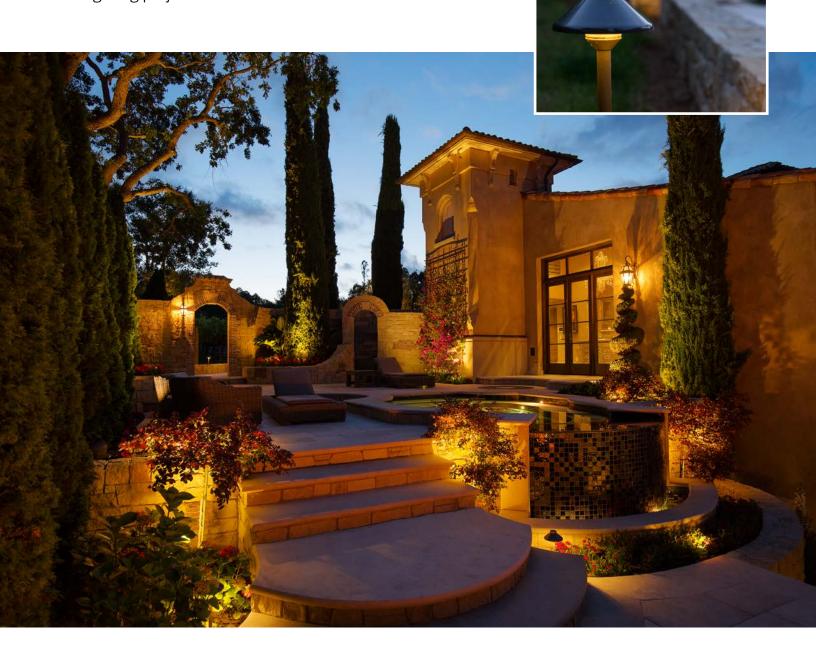

#### THE COLLECTION

Pinnacle **CC** Brass Up Light

Pinnacle **VS**Brass Up Light

Pinnacle **FR** Copper Up Light

Pinnacle **NR** Copper Up Light

Pinnacle **PA-36** Accent Light

Pinnacle **SC**Petite Path Light

Pinnacle **HC**Petite Path Light

Pinnacle **PF**Petite Path Light

Pinnacle **PB** Wall Wash

Pinnacle **LC** Wall Wash

Pinnacle **CA**Path Light

Pinnacle **JS** Path Light

Pinnacle **DM**Path Light

Pinnacle **LP** Underwater Light

Pinnacle **LL** Underwater Light

Pinnacle **PP-36**Directional Path
Light

Pinnacle **LF** Ledge Light