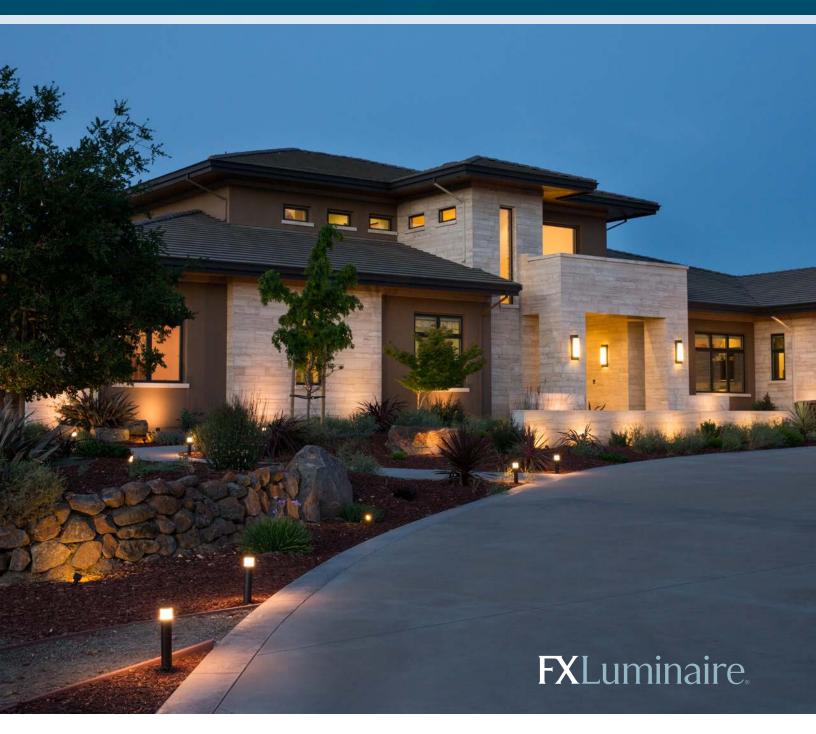

# RUNAMCOLLECTION

Premium metals combine style with durability in these sleek, rounded fixtures that offer lamped and integrated options.

- Rounded fixtures offer sleek styling for a modern look
- Standard, minimally visible hardware simplifies installation
- Luxor<sup>®</sup> compatibility enables custom zoning, dimming, and color capabilities