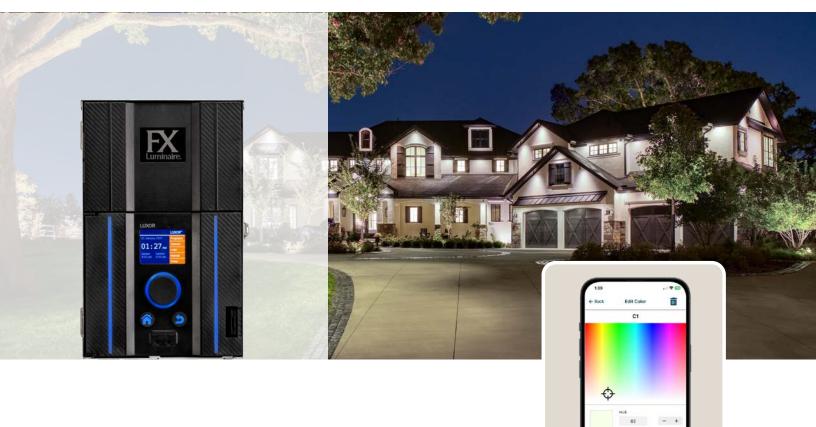

## LUXOR<sup>®</sup> Controller

### Zoning. Dimming. Color.

With the best-in-class Luxor Controller, you get the most advanced low-voltage lighting solution on the market. Use it to turn individual or groups of fixtures on and off at desired times and adjust their intensities from 0% to 100%. When adding color, you can choose from 30,000 vibrant hues for endless design potential. The Luxor Controller also lets you generate and save up to 250 custom colors and design up to 40 themes, ranging from every-night living to holidays and special celebrations.

### Integration. Wireless Control. Accessories.

Integrate outdoor lighting with today's most popular home automation systems using the Luxor Controller. The preinstalled LAN Module enables one-touch, Wi-Fi control so you can set up and manage systems remotely while the Luxor Wireless Linking Module enables multi-controller communication. The Luxor CUBE allows you to zone and dim outdoor elements that lack built-in Luxor Technology.