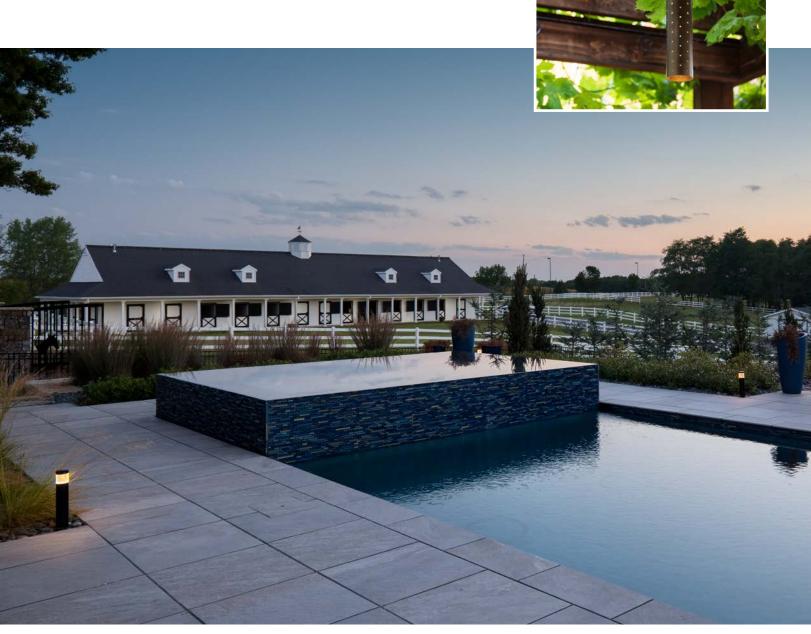

# RUNA



# RUNAMCOLLECTION

Premium metals combine style with durability in these sleek, rounded fixtures that offer lamped and integrated options.

- Rounded fixtures offer sleek styling for a modern look
- Standard, minimally visible hardware simplifies installation
- Luxor<sup>®</sup> compatibility enables custom zoning, dimming, and color capabilities









CU





FB





SB









AB Antique Bronze BS/CU

AT Antique Tumbled BS/CU

NP Nickel Plate

BS Copper Brass

SS Stainless Steel

ΒZ Bronze

DG Sedona Desert Brown Granite

wı Iron

S٧ Weathered Silver

FW Flat White

Black

#### THE COLLECTION





Runa RP-34, **RP-35** Path Light



Runa RP-32, **RP-33** Path Light



Runa **PM** Mini Bollard



Runa RW Directional Path Light



Runa RW Wall Wash



Runa PO, MO, CG Recessed Light (Ring)



Runa PO, MO Recessed Light (Spot)



Runa MM, MS Surface-Mounted Wall Light



Runa PS Surface-Mounted Down Light





Runa **ZC** Surface-Mounted Down Light



Runa PS-HB Hanging Pendant



Runa ZW-DN Wall Sconce



Runa **LE** Petite Hanging Pendant



Runa **ZW-UD** Wall Sconce

Runa VE Hanging Pendant



Runa **SD** 

Wall Sconce



Task