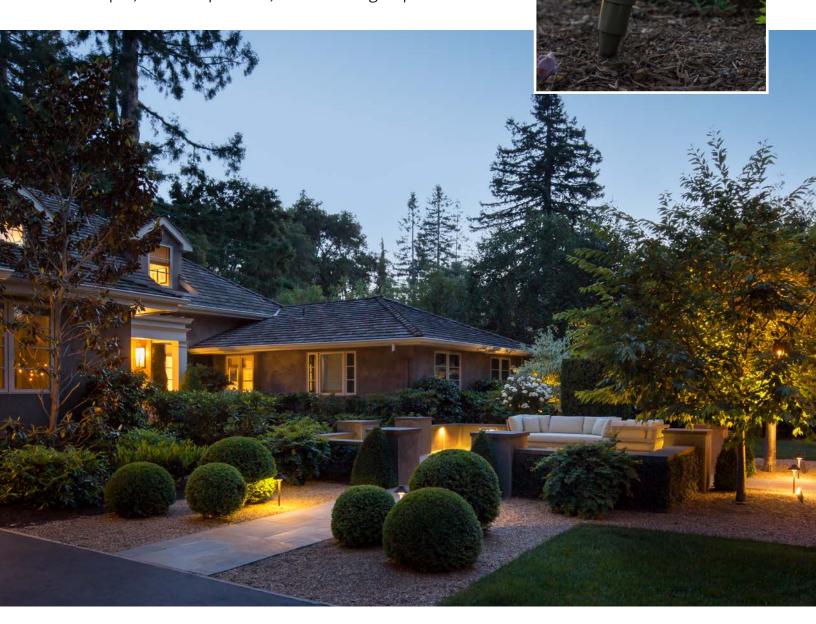

## VANTAGE COLLECTION

Designed for modest lighting installations, the Vantage Collection offers classic fixture styles and an array of color options for everyday projects.

- Broad flexibility to suit a variety of applications
- Multiple styles, configurations, and color options
- LED lamps offer easy installation and a wide range of output, color temperature, and beam angle options