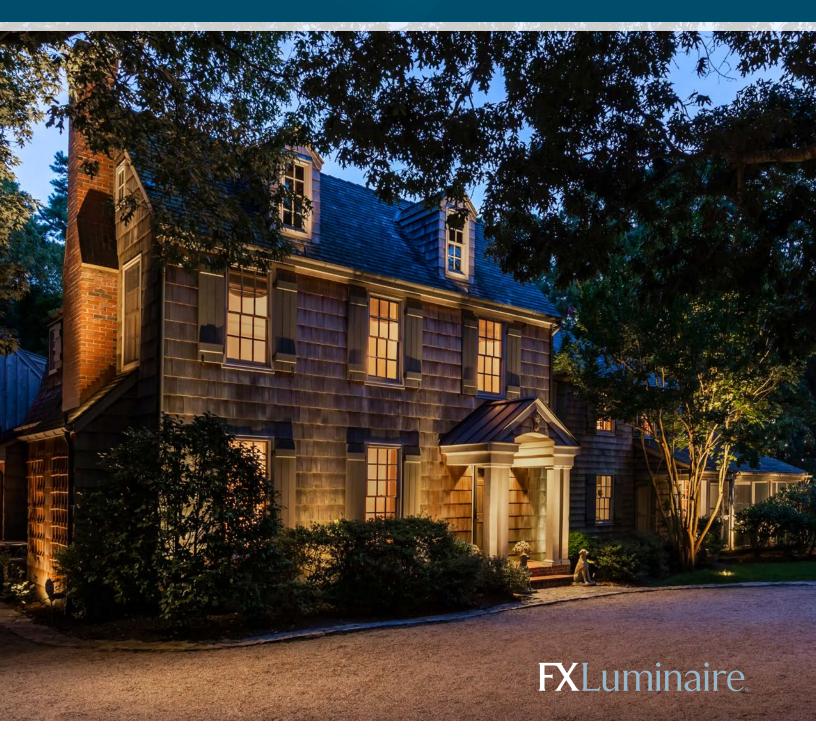

## VANTAGE COLLECTION

Designed for modest lighting installations, the Vantage Collection offers classic fixture styles and an array of color options for everyday projects.

- Broad flexibility to suit a variety of applications
- Multiple styles, configurations, and color options
- LED lamps offer easy installation and a wide range of output, color temperature, and beam angle options