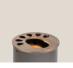

Cora **CN-51** In-Grade or Recessed Wall Light (Ring)

Cora **CN-51** In-Grade or Recessed Wall Light (Round)

Cora **CN-51** In-Grade or Recessed Wall Light (Cowling)