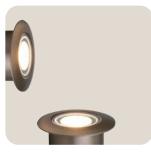

Cora **CN-51** In-Grade or Recessed Wall Light (Ring)

Cora **CN-51** In-Grade or Recessed Wall Light (Round)

Cora **CN-51** In-Grade or Recessed Wall Light (Cowling)