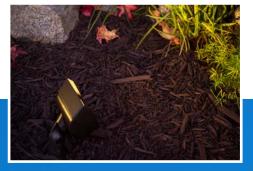

## CORACOLLECTION

Select brass fixtures combine contemporary design and strong corrosion resistance for lighting that's especially well-suited for high-humidity environments.

- Antique bronze finish provides durability and an elegant look
- Fully potted to prevent water intrusion in any orientation
- Multidirectional fixtures offer added design flexibility