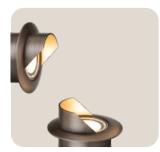

Cora **CN-51** In-Grade or Recessed Wall Light (Ring)

Cora **CN-51** In-Grade or Recessed Wall Light (Round)

Cora **CN-51** In-Grade or Recessed Wall Light (Cowling)