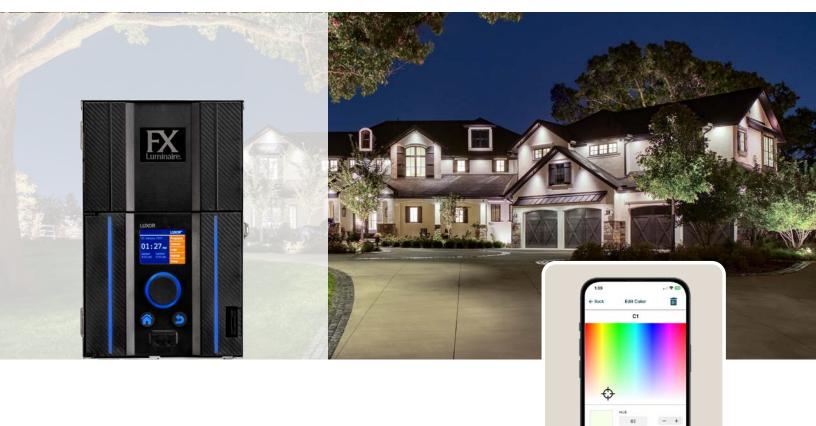

## LUXOR® Controller

### Zoning. Dimming. Color.

With the best-in-class Luxor Controller, you get the most advanced low-voltage lighting solution on the market. Use it to turn individual or groups of fixtures on and off at desired times and adjust their intensities from 0% to 100%. When adding color, you can choose from 30,000 vibrant hues for endless design potential. The Luxor Controller also lets you generate and save up to 250 custom colors and design up to 40 themes, ranging from every-night living to holidays and special celebrations.

### Integration. Wireless Control. Accessories.

Integrate outdoor lighting with today's most popular home automation systems using the Luxor Controller. The preinstalled LAN Module enables one-touch, Wi-Fi control so you can set up and manage systems remotely while the Luxor Wireless Linking Module enables multi-controller communication. The Luxor CUBE allows you to zone and dim outdoor elements that lack built-in Luxor Technology.