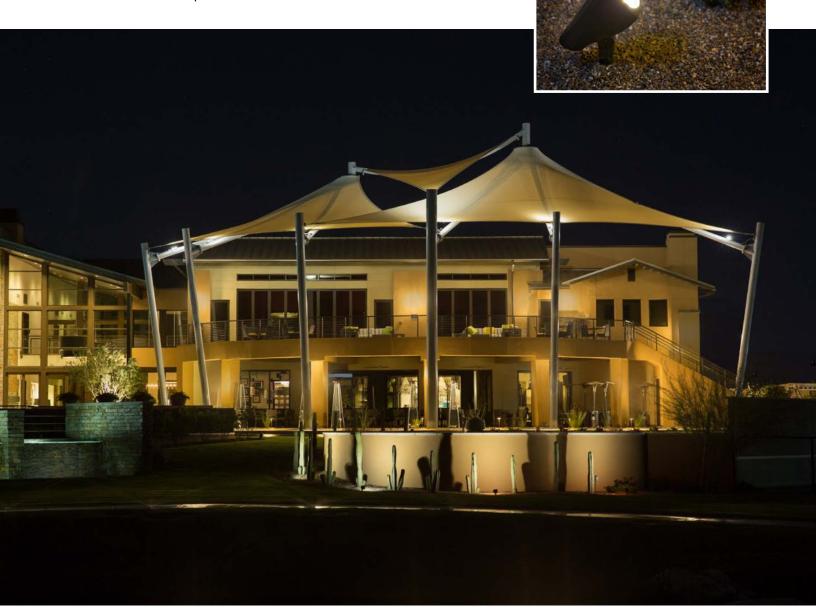

## APEXTOLLECTION

Combining world-class engineering with contemporary design aesthetics, this high-quality collection delivers sleek, robust solutions with outputs up to 3,000 lm.

- Control, color temperature, and optics provide ultimate flexibility and versatility
- All fixtures can receive line voltage no step-down transformer required

## THE COLLECTION

Apex **A-CT4** Accent Light

Apex **A-CT5**Grande Accent Light

Apex **A-ST5**Grande Wall Sconce

Apex **A-KN**Grande In-Grade

Apex **A-NK4**Recessed Wall Light

Apex **A-NK6** Recessed Wall Light

Apex **A-HS**Recessed Wall Light

Apex **A-BR**Commercial Bollard