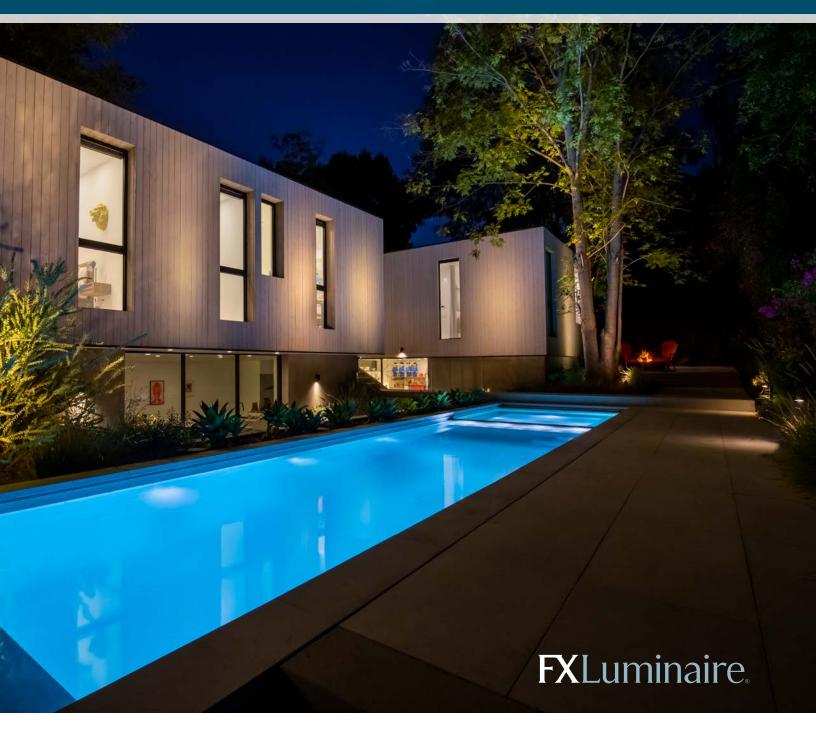

## MODERNTOLLECTION

Featuring lamped and integrated options plus Luxor® Technology compatibility, these angular fixtures are the go-to solution for contemporary lighting.

- Minimally visible hardware helps fixtures blend seamlessly with their surrounding environment
- Hard lines and edges produce a contemporary look
- Compatibility with Luxor Technology offers zoning, dimming, and color capabilities