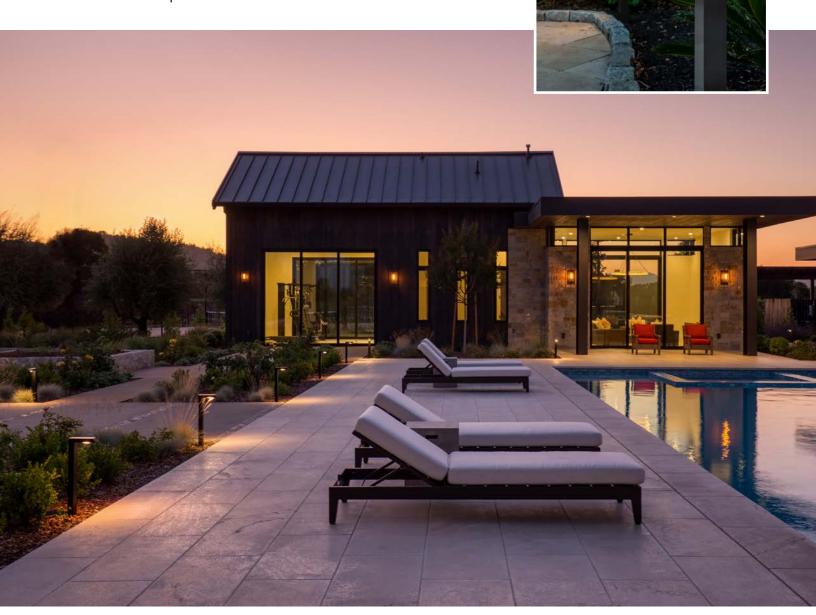

## MODERNTOLLECTION

Featuring lamped and integrated options plus Luxor® Technology compatibility, these angular fixtures are the go-to solution for contemporary lighting.

- Minimally visible hardware helps fixtures blend seamlessly with their surrounding environment
- Hard lines and edges produce a contemporary look
- Compatibility with Luxor Technology offers zoning, dimming, and color capabilities