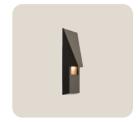

#### THE COLLECTION

Modern MP-30, MP-31 Path Light

Modern **MP-40**Path Light

Modern MP-Z
Path Light

Modern **MP-K**Path Light

Modern **MP-J**Path Light

Modern **QL** Mini Surface-Mounted Down Light

Modern **NL-DN** Wall Sconce