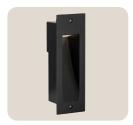

Modern **NL-UD**Wall Sconce

Modern **PO/MO**Recessed Wall Light (Square)

Modern **PO/MO**Recessed Wall Light
(Wall Wash)

Modern **HS** Recessed Wall Light

Modern **RH**Petite Recessed
Wall Light

Modern **VK** Recessed Wall Light

Modern **SL-5**Recessed Wall Light (Curve)

Modern **SL-5** Recessed Wall Light (Flat)

Modern **SL-3**Petite Recessed
Wall Light (Bevel)

Modern **SL-3**Petite Recessed
Wall Light (Flat)

Modern **SRP** Strip Light