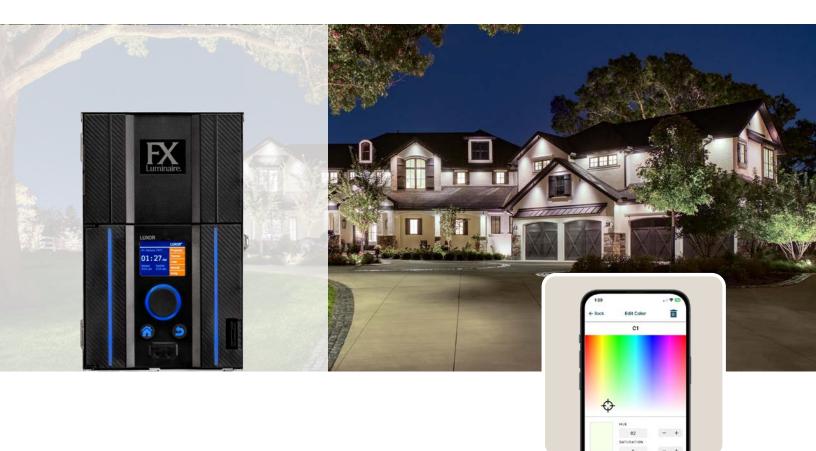

### LUXOR® Controller

### Zoning. Dimming. Color.

With the best-in-class Luxor Controller, you get the most advanced low-voltage lighting solution on the market. Use it to turn individual or groups of fixtures on and off at desired times and adjust their intensities from 0% to 100%. When adding color, you can choose from 30,000 vibrant hues for endless design potential. The Luxor Controller also lets you generate and save up to 250 custom colors and design up to 40 themes, ranging from every-night living to holidays and special celebrations.

### Integration. Wireless Control. Accessories.

Integrate outdoor lighting with today's most popular home automation systems using the Luxor Controller. The preinstalled LAN Module enables one-touch, Wi-Fi control so you can set up and manage systems remotely while the Luxor Wireless Linking Module enables multi-controller communication. The Luxor CUBE allows you to zone and dim outdoor elements that lack built-in Luxor Technology.